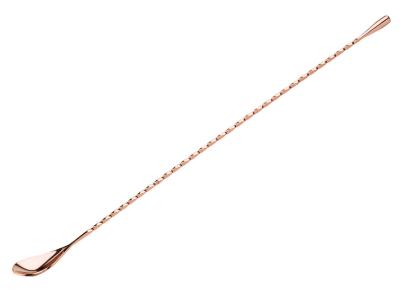

## Teardrop Copper Cocktail Mixing Spoon 15.75"(40cm)

F92075-000000-B01012

Part of the extensive Utopia Barware range, this extra long teardrop mixing spoon adds sophistication and drama to your serve as it towers above your mixing glass. Enhanced with an on trend Copper finish.

High quality Stainless Steel with Copper finish

- Twisted stem for layering drinks
- Stunning Copper finish adds beauty to functionality

| Category              | Barware > Cocktail Equipment |
|-----------------------|------------------------------|
| Range                 | Cocktail Spoons              |
| Brand                 | Utopia                       |
| Material              | Stainless Steel > Plated     |
| Dimensions            | 400 x 29 x 17 mm             |
| Colour                | Copper                       |
| Launched              | 2016                         |
| Outer Barcode         | 5060020689062                |
| Inner Barcode         | 5056645514421                |
| Pack Size             | Box of 12                    |
| <b>Commodity Code</b> | 7323930090                   |
| Country Of Origin     | India                        |