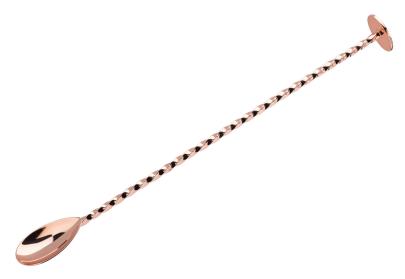

## Copper Cocktail Mixing Spoon 10.5" (27cm)

F93004-000000-B01012

Part of the extensive Utopia Barware range, this double ended mixing spoon features a twisted stem and flat end for perfect for muddling ingredients.

High quality Stainless Steel with Copper finish

- Features Spoon and Flat disk to bruise cocktail ingredients
- Spiral shaft and spoon for perfect mixing

| Category                 | Barware > Cocktail Equipment |  |  |
|--------------------------|------------------------------|--|--|
| Range                    | Cocktail Spoons              |  |  |
| Brand                    | Utopia                       |  |  |
| Material                 | Stainless Steel > Plated     |  |  |
| Dimensions               | 270 x 28 x 28 mm             |  |  |
| Colour                   | Copper                       |  |  |
| Launched                 | 2015                         |  |  |
| Outer Barcode            | 5060020675232                |  |  |
| Inner Barcode            | 5056645514568                |  |  |
| Pack Size                | Box of 12                    |  |  |
| Commodity Code           | 7418101000                   |  |  |
| <b>Country Of Origin</b> | China                        |  |  |