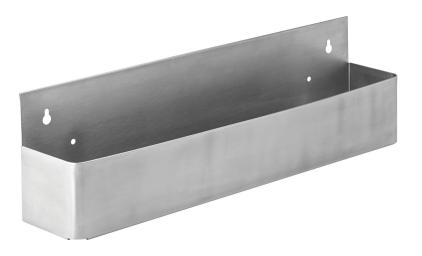

## Small Speed Rail 22" (56cm)

F91115-000000-B01002

An essential piece of the extensive Utopia Barware range, This speed rail enables you to keep frequently used drinks within easy reach.

High quality Stainless Steel

- 22" rail holds up to 7 standard spirit bottles
- Enables faster service in busy bars and nightclubs

| Category          | Barware > Bar Equipment    |
|-------------------|----------------------------|
| Range             | Bar Accessories            |
| Brand             | Utopia                     |
| Material          | Stainless Steel > Standard |
| Dimensions        | 560 x 103 x 156 mm         |
| Colour            | Stainless Steel            |
| Launched          | 2015                       |
| Outer Barcode     | 5060020673214              |
| Pack Size         | Box of 2                   |
| Commodity Code    | 7323930090                 |
| Country Of Origin | India                      |